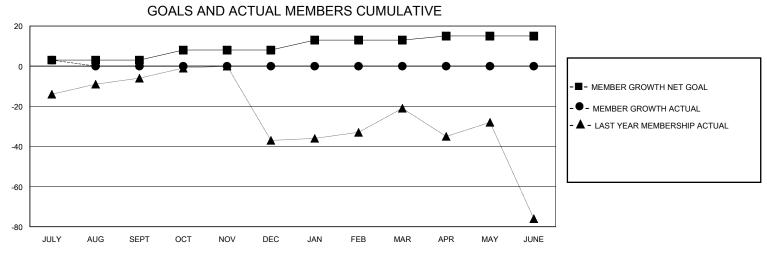

## MONTHLY MEMBERSHIP PROGRESS REPORT

District 36 G

Results as of: 7/31/2024

| GMT:          |               | LOC         | CATION OREGON |                       |                        |                         | GMT CA                                             |
|---------------|---------------|-------------|---------------|-----------------------|------------------------|-------------------------|----------------------------------------------------|
| Clubs         |               |             |               | Members               |                        |                         |                                                    |
|               | RESULTS FOR   | R 2024-2025 |               | RESULTS FOR 2024-2025 |                        |                         |                                                    |
| QUARTER       | NEW CLUB GOAL | NEW CLUBS   | DROPPED CLUBS | QUARTER MEMI          | BER GROWTH NET<br>GOAL | MEMBER GROWTH<br>ACTUAL | DROPPED<br>MEMBERS ACTUAL<br>(including transfers) |
| JULY/AUG/SEPT | 0             | 0           | 0             | JULY/AUG/SEPT         | 3                      | 7                       | 1                                                  |
| OCT/NOV/DEC   | 1             | 0           | 0             | OCT/NOV/DEC           | 5                      | 0                       | 0                                                  |
| JAN/FEB/MAR   | 0             | 0           | 0             | JAN/FEB/MAR           | 5                      | 0                       | 0                                                  |
| APR/MAY/JUNE  | 0             | 0           | 0             | APR/MAY/JUNE          | 2                      | 0                       | 0                                                  |