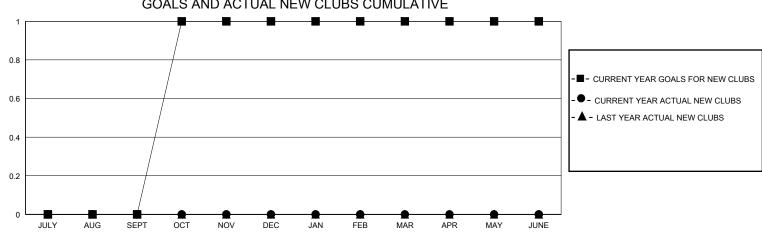

## MONTHLY MEMBERSHIP PROGRESS REPORT

District 36 G

Results as of: 7/31/2024

| GMT:          |               | LOC         | CATION OREGON |                       |                        |                         | GMT CA                                             |
|---------------|---------------|-------------|---------------|-----------------------|------------------------|-------------------------|----------------------------------------------------|
| Clubs         |               |             |               | Members               |                        |                         |                                                    |
|               | RESULTS FOR   | R 2024-2025 |               | RESULTS FOR 2024-2025 |                        |                         |                                                    |
| QUARTER       | NEW CLUB GOAL | NEW CLUBS   | DROPPED CLUBS | QUARTER MEMI          | BER GROWTH NET<br>GOAL | MEMBER GROWTH<br>ACTUAL | DROPPED<br>MEMBERS ACTUAL<br>(including transfers) |
| JULY/AUG/SEPT | 0             | 0           | 0             | JULY/AUG/SEPT         | 3                      | 7                       | 1                                                  |
| OCT/NOV/DEC   | 1             | 0           | 0             | OCT/NOV/DEC           | 5                      | 0                       | 0                                                  |
| JAN/FEB/MAR   | 0             | 0           | 0             | JAN/FEB/MAR           | 5                      | 0                       | 0                                                  |
| APR/MAY/JUNE  | 0             | 0           | 0             | APR/MAY/JUNE          | 2                      | 0                       | 0                                                  |